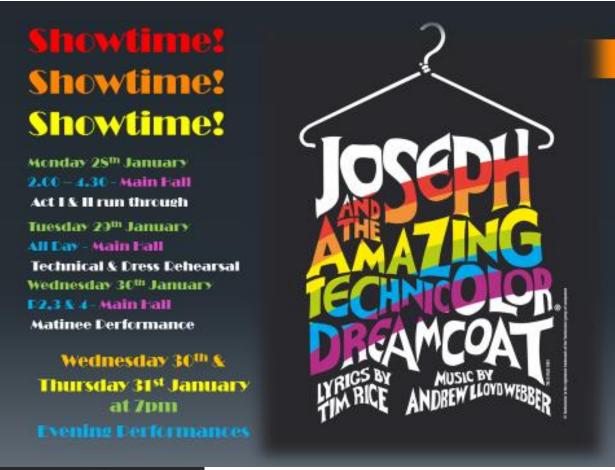

Wednesday 30<sup>th</sup> January 7pm Thursday 31<sup>st</sup> January 7pm

Doors open at 6.30pm Show lasts approx. 1 ½ hours with interval Last few tickets available on Wisepay - £4 students £6 adults